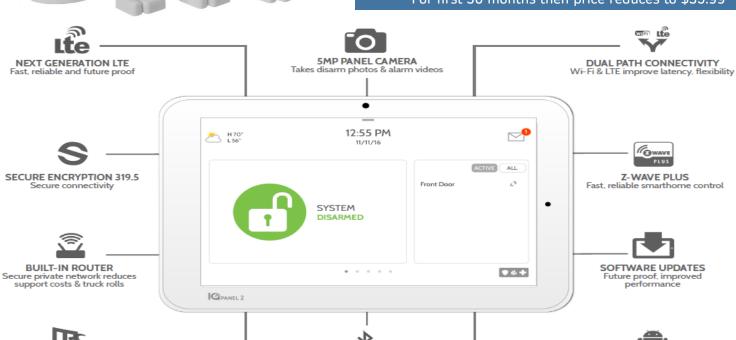

## THE CONNECT PACKAGE

12:55 PM

**BUILT-IN GLASS BREAK** 

Reduce costs, add value

- \* 7 Inch 4k Touchscreen
- \* Built in 5 MP Camera
- \* Built In Glassbreak and Motion Detector
- \* Mobile App & Computer Access
- Noticeable Homeowners Insurance Discounts!!!
  (Basically Pays for Itself)

## **OPTIONAL**

- Home Automation & Energy Management
  System
- \* 24/7 Fire & co2 Monitoring

\$51.99/mo\*— \$99 Activation

\*For first 36 months then price reduces to \$35.99

ANDROID 5+ Feature rich roadmap Intuitive, upgradeable, future proof

**BLUETOOTH DISARMING** 

Leave your phone in your pocket or purse